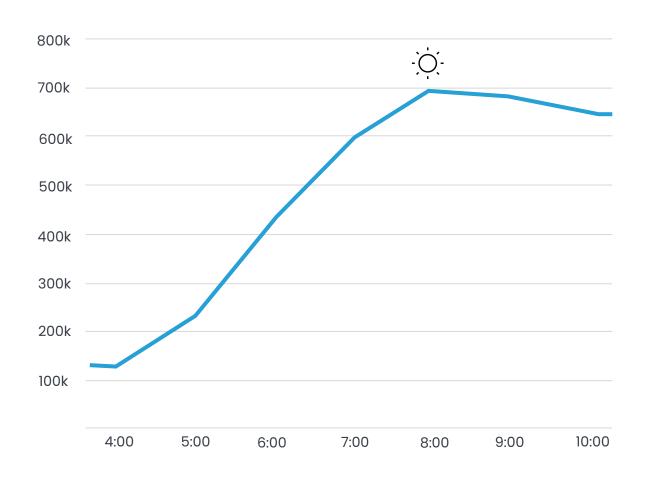

# **Each day, you only get one chance to make a first ad impression.** Weatherzone users rise with the sun each day, checking conditions prior to them leaving the house.

The average person is bombarded with an average of 5,000 advertisements each day\*.

With so much information delivered the brain starts screening and ignoring advertisements

Be fresh in the consumer's mind and give your brand the best chance of being remembered by appearing right at the start of their day – **before TV**, **before OOH and before Radio**.